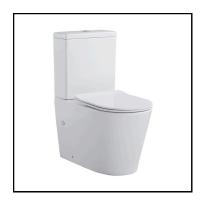

## **ROYAL RIMLESS**

## Nano Glaze Toilet Suite Gloss White

**SKU N602R** 

## **Features**

- Two-Piece Toilet
- Size: 680\*360\*840mm
- Both S and P Trap Compatible
- Comes with a S-Trap pipe (P-Trap pipe is not included)
- P-trap:180mm Roughing-in
- S-trap:100-180mm-Included
- Nano Glazed Ceramic
- The nano glazed antibacterial Toilet
- Soft closing toilet seat covers