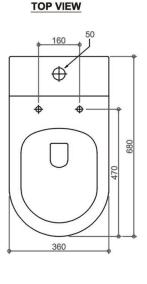

## **Features**

- Two-Piece Toilet
- Size: 680\*360\*840mm
- Both S and P Trap Compatible
- Comes with a S-Trap pipe (P-Trap pipe is not included)
- P-trap:180mm Roughing-in
- S-trap:100-180mm-Included
- Nano Glazed Ceramic
- The nano glazed antibacterial Toilet
- Soft closing toilet seat covers