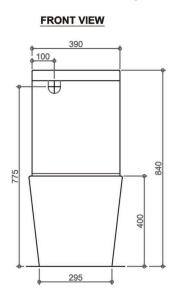

## **Features**

- Two-Piece Toilet
- Size: 680\*360\*840mm
- Both S and P Trap Compatible
- Comes with a S-Trap pipe (P-Trap pipe is not included)
- P-trap:180mm Roughing-in
- S-trap:100-180mm-Included
- Nano Glazed Ceramic
- The nano glazed antibacterial Toilet
- Soft closing toilet seat covers