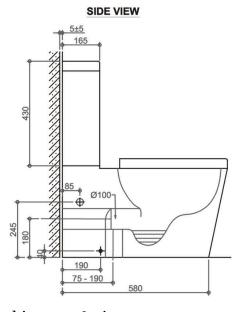

## **Features**

- Two-Piece Toilet
- Size: 680\*360\*840mm
- Both S and P Trap Compatible
- Comes with a S-Trap pipe (P-Trap pipe is not included)
- P-trap:180mm Roughing-in
- S-trap:100-180mm-Included
- Nano Glazed Ceramic
- The nano glazed antibacterial Toilet
- Soft closing toilet seat covers