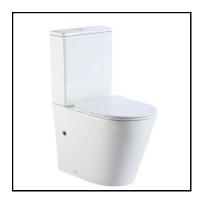

## **Features**

- Two-Piece Toilet
- Size: 610\*360\*850mm
- Both S and P Trap Compatible
- Comes with a S-Trap pipe (P-Trap pipe is not included)
- P-trap:180mm Roughing-in
- S-trap:100-200mm-Include
- · Rimless Toilet

FRONT VIEW

- The nano glazed antibacterial Toilet
- Soft closing toilet seat covers

370

TOP VIEW