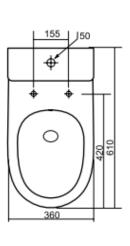

## **Features**

- Two-Piece Toilet
- Size: 610\*360\*850mm
- Both S and P Trap Compatible
- Comes with a S-Trap pipe (P-Trap pipe is not included)
- P-trap:180mm Roughing-in
- S-trap:100-200mm-Include
- · Rimless Toilet

FRONT VIEW

- The nano glazed antibacterial Toilet
- Soft closing toilet seat covers

370

TOP VIEW