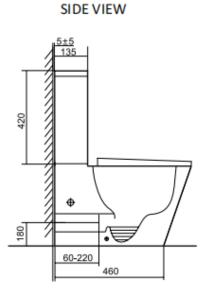

## **Features**

- Two-Piece Toilet
- Size: 610\*360\*850mm
- Both S and P Trap Compatible
- Comes with a S-Trap pipe (P-Trap pipe is not included)
- P-trap:180mm Roughing-in
- S-trap:100-200mm-Include
- · Rimless Toilet

FRONT VIEW

- The nano glazed antibacterial Toilet
- Soft closing toilet seat covers

370

TOP VIEW