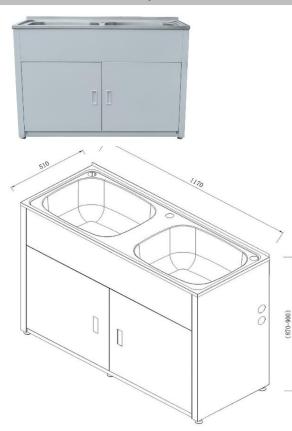

## LD 1250A

LAVASSA Double Laundry Tub & Cabinet

SPECIFICATIONS



## **CLEANING & MAINTENANCE:**

All Sinks should be cleaned with mild detergent and water All Products must be cleaned with a soft cloth with soapy water, avoid waxes, solvents, abrasives, acids and other chemical based cleaners Warranty will be void if damages are caused by unsuitable cleaning products

## WARRANTY INFORMATION:

25 Year Parts or Products Replacement Warranty 1 Year Replacement Warranty on Waste Plugs All products (Excluding Waste Plugs) have a full 1 year in house labour warranty from date of purchase



42 Castro Way, Derrimut VIC 3026 (03) 8390 6300 ect\_sales@outlook.com www.ectglobal.com.au