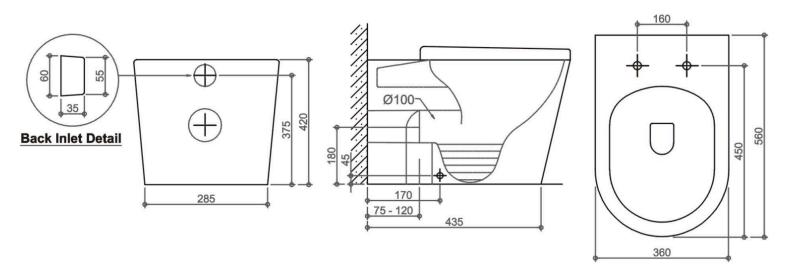

#### FRONT VIEW

#### SIDE VIEW

#### TOP VIEW

### Features

- Single hole tornado whirlpool
- Tornado Flush
- Wall Face Pan Floor Pan
- Size: 560x360x420mm
- Both S and P Trap Compatible
- Comes with a S-Trap pipe (P-Trap pipe is not included)
- S-trap:80mm
- P-trap:180mm Roughing-in
- Nano Ceramic
- Soft closing toilet seat covers