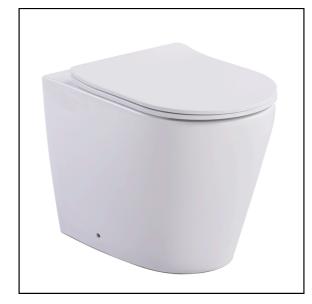

# **BOSTON RIMLESS & Tornado**

Nano Glaze Toilet Suite Gloss White

SKU N380TR

### Features

- Single hole tornado whirlpool
- Tornado Flush
- Wall Face Pan Floor Pan
- Size: 560x360x420mm
- Both S and P Trap Compatible
- Comes with a S-Trap pipe (P-Trap pipe is not included)
- S-trap:80mm
- P-trap:180mm Roughing-in
- Nano Ceramic
- Soft closing toilet seat covers