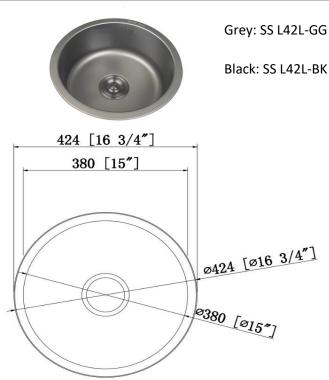

## **SS L42L** IMPACT Single Bowl Sink

20L Capacity

0.8mm 304 Grade Stainless Steel