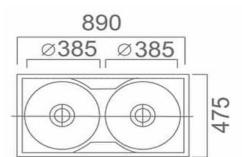

# ECIFICATIONS

2x20L Capacity

0.8mm 304 Grade Stainless Steel Left or Right Hand Bowl Available