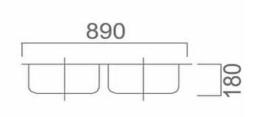

# ECIFICATIONS

2x20L Capacity

0.8mm 304 Grade Stainless Steel Left or Right Hand Bowl Available