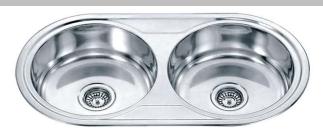

## **DANTE Double Bowl Sink**

# ECIFICATIONS

2x20L Capacity

0.8mm 304 Grade Stainless Steel Left or Right Hand Bowl Available