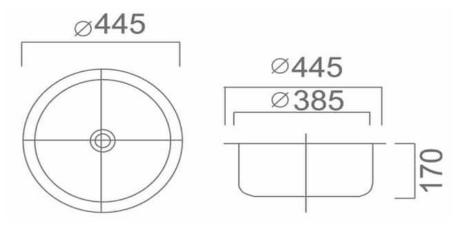

# SS L45L

## **DANTE Single Bowl Sink**

# SPECIFICATIONS





20L Capacity

0.8mm 304 Grade Stainless Steel

## **CLEANING & MAINTENANCE:**

All Sinks should be cleaned with mild detergent and water
All Products must be cleaned with a soft cloth with soapy water, avoid
waxes, solvents, abrasives, acids and other chemical based cleaners
Warranty will be void if damages are caused by unsuitable cleaning
products

### **WARRANTY INFORMATION:**

25 Year Parts or Products Replacement Warranty 1 Year Replacement Warranty on Waste Plugs All products (Excluding Waste Plugs) have a full 1 year in house labour warranty from date of purchase