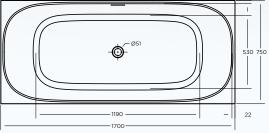

## 1700 X 750 X 585 H FREESTANDING OPTIONS

#### ITEM CODE: STU1775S

- Integrated overflow, with slot overflow hole
- Mitsubishi sanitary grade acrylic sheet, crosslinking structure
- Composite reinforcement layer with acrylic bonding resin
- 18mm base board
- Heavy duty galvanized steel frame
- Adjustable feet for levelling