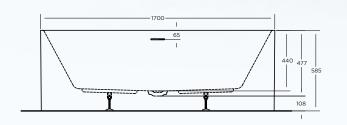

## 1700 X 750 X 585 H FREESTANDING OPTIONS

#### ITEM CODE: STU1775S

- Integrated overflow, with slot overflow hole
- Mitsubishi sanitary grade acrylic sheet, crosslinking structure
- Composite reinforcement layer with acrylic bonding resin
- 18mm base board
- Heavy duty galvanized steel frame
- Adjustable feet for levelling