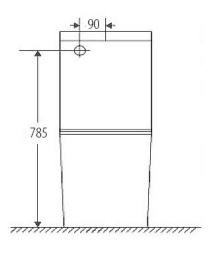

Setout 70 - 170mm

Extendable to 220 mm (pipe: AD17, extra cost)

# SIDE VIEW

# 880 180 70-220

# FRONT VIEW