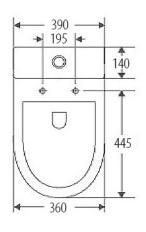

ast Flow Rimless design for easy-to-clean and hygienic toilet
- Easy Care height
- Gloss white surface finish
- · Large round easy-to-use flush button
- Aminoplast (UF) quick release soft closing seat cover with stainless steel hinges

### **Available Seat Covers:**

FSC243 Flat Seat - Default (20 mm lid profile)
TSC329 Thick Seat (30 mm lid profile)
SSC832 Slim Seat (20 mm lid profile)

## **Details:**

Cistern Universal inlet - compatible with back entry or

bottom left/right inlet point

Pan Fast Flow Rimless design

Traps Universal - compatible with S or P-trap installation

Seat UF quick release soft closing seat WELS 4 Star rated, 4.5L/3L (3.5L average flush)

Setout 70 - 170mm

Extendable to 220 mm (pipe: AD17, extra cost)

# SIDE VIEW

# 880 180 70-220

# FRONT VIEW



# TOP VIEW



### Additional Information

- Installation should be in accordance with AS/ NZS3500 standards.
- In order to fully benefit from warranty claims, please ensure products are installed by a licensed plumber.
- All measurements are in millimeters.
- -Dimensions are nominal and subject to normal ceramic manufacturing variations. Please allow
- +/- 15 mm tolerance.
- For mark-ups & roughing-in, always use actual product measurement.
- Specifications may vary without notice as part of our continuous improvement practices.

### Maintenance & Care

- Toilet seat cover can be removed for cleaning by pressing quick release buttons and lifting up.
- Clean with a toilet brush or soft cloth/sponge using warm water and mild soap or detergent.
- Do not use any abrasive cleaners, liquids or pastes.
- Do