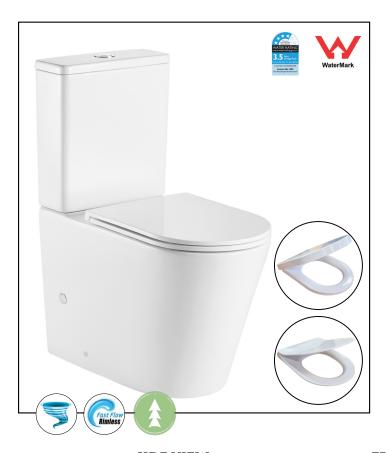

# Austin Toilet Suite - T2125A-UQ

# Ceramic Back To Wall Toilet Suite Tornado+Rimless, Easy Care height

#### Features:

- · Sleek modern design sits flushed against the wall
- Tornado Flush feature for a more efficient, thorough and quiet flush
- Fast Flow Rimless design for easy-to-clean and hygienic toilet
- Easy Care height
- Gloss white surface finish
- · Large round easy-to-use flush button
- Aminoplast (UF) quick release soft closing seat cover with stainless steel hinges

### **Available Seat Covers:**

FSC243 Flat Seat - Default (20 mm lid profile)
TSC329 Thick Seat (30 mm lid profile)
SSC832 Slim Seat (20 mm lid profile)

## **Details:**

Cistern Universal inlet - compatible with back entry or

bottom left/right inlet point

Pan Fast Flow Rimless design

Traps Universal - compatible with S or P-trap installation

Seat UF quick release soft closing seat WELS 4 Star rated, 4.5L/3L (3.5L average flush)