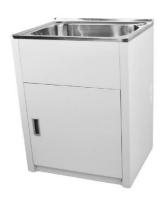

# LD 6151

## LAVASSA 45L TROUGH & CABINET

## **CAPACITY: 45L**

Galvanised Steel Powder Coated Cabinet with Stainless Steel Sink **CLEANING & MAINTENANCE:** 

Laundry Cabinets should be cleaned with mild detergent and water All Products must be cleaned with a soft cloth with soapy water, avoid waxes, solvents, abrasives, acids and other chemical based cleaners Warranty will be void if damages are caused by unsuitable cleaning products