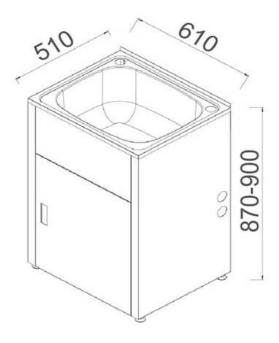

# LD 6151

## LAVASSA 45L TROUGH & CABINET

## **CAPACITY: 45L**

Galvanised Steel Powder Coated Cabinet with Stainless Steel Sink **CLEANING & MAINTENANCE:** 

Laundry Cabinets should be cleaned with mild detergent and water All Products must be cleaned with a soft cloth with soapy water, avoid waxes, solvents, abrasives, acids and other chemical based cleaners Warranty will be void if damages are caused by unsuitable cleaning products