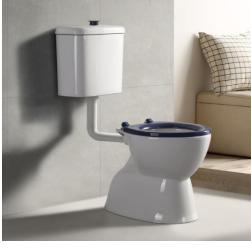

## **BESTCARE TOILET SUITE**

**WELS Reg No:** L06356

Raised Height Pan and Blue Push Button

Suitable for S Trap Only

Dual Flush: 4.5L full flush and 3L half flush

S-Trap Installation Only

335mm Floor Set out recommended for AS1428.1 requirements