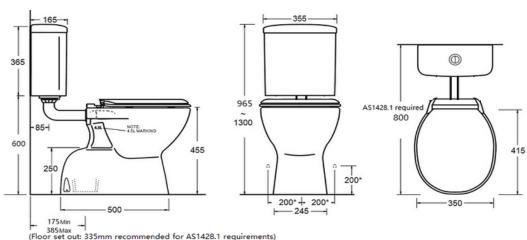

## **BESTCARE TOILET SUITE**

**WELS Reg No:** L06356

Raised Height Pan and Blue Push Button

Suitable for S Trap Only

Dual Flush: 4.5L full flush and 3L half flush

S-Trap Installation Only

335mm Floor Set out recommended for AS1428.1 requirements