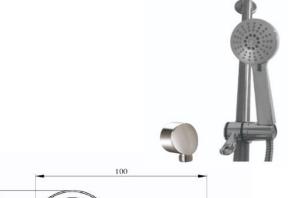

## MOBI CARE SHOWER SET TP H1350X

304 Grade Stainless Steel Complies with AS1428.1 requirements