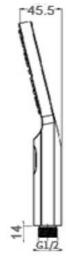

## MOBI CARE SHOWER SET TP H1350X

304 Grade Stainless Steel Complies with AS1428.1 requirements