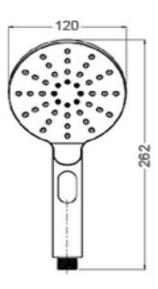

# 878 A - 55 A - 112.7

304 Grade Stainless Steel Complies with AS1428.1 requirements