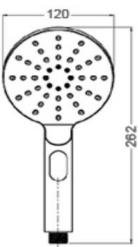

## MOBI CARE SHOWER SET TP 1400X-MK

# 878 A - 55 A - 112.7

304 Grade Stainless Steel Complies with AS1428.1 requirements