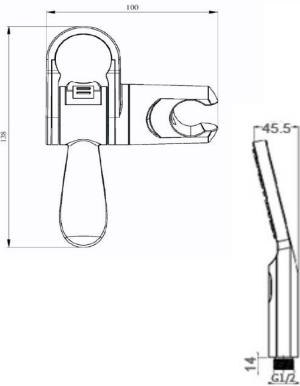

## MOBI CARE SHOWER SET TP H1350X

304 Grade Stainless Steel Complies with AS1428.1 requirements