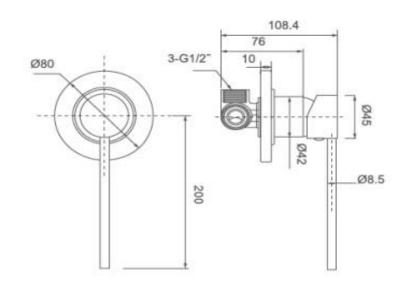

## **JESS CARE SHOWER MIXER**

Pressure Rating: Min 150KPa - Max 500KPa Temperature Rating: Min 1°C - Max 75°C

Chrome WT 509C-D

Matt Black
WT 509CBK-D