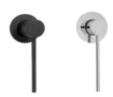

## **JESS CARE SHOWER MIXER**

Pressure Rating: Min 150KPa - Max 500KPa Temperature Rating: Min 1°C - Max 75°C

Chrome WT 509C-D

Matt Black
WT 509CBK-D