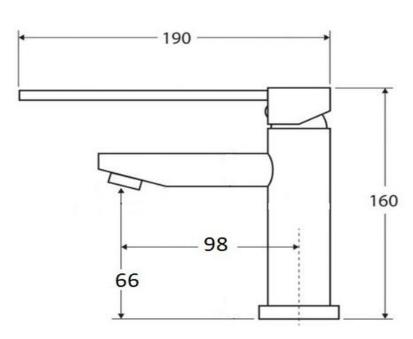

## MOBI CARE BASIN MIXER WITH PIN HDL

Chrome WT 6651-D

Matte Black WT 6651BK-D

WELS: 5 Star 5L/min WELS Reg No: T34768

**Pressure Rating:** 

Min 150KPa - Max 500KPa