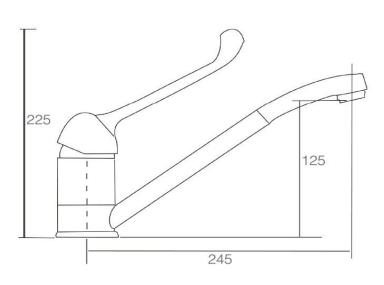

## **MOBI CARE SINK MIXER**

WELS: 3 Star 8.5L/min WELS Reg No: T27436

**Pressure Rating:** 

Min 150KPa - Max 500KPa