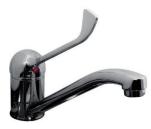

## **MOBI CARE SINK MIXER**

WELS: 3 Star 8.5L/min WELS Reg No: T27436

**Pressure Rating:** 

Min 150KPa - Max 500KPa