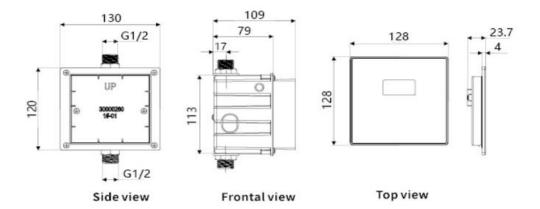

## **PECIFICATIONS**

Smart-demand Sensor Flush Device

Self Cleaning - Automatically flushes every 24 hours

Power Saving - Average Consumption of 0.2mW under static and can be used for 2 years, based on 4000 cycles per month

Or AC - 100 - 240V, 50/60Hz

Sensing Distance - Factory Set Valve at 65+/-5cm

Working Pressure - Static Pressure Range 0.05MPa-0.8MPa