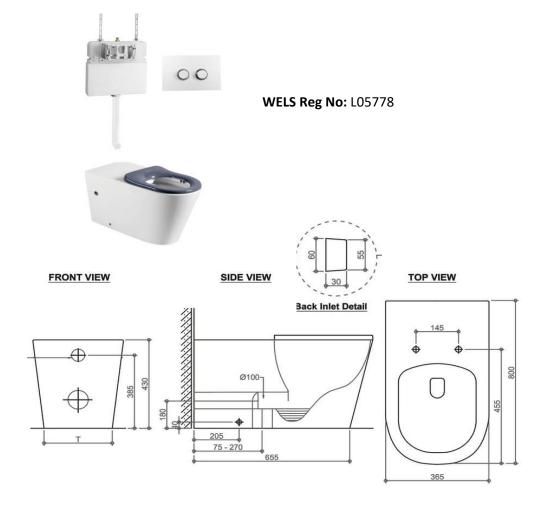

## SUPERCARE TOILET SUITE

Raised Height Pan with White Button

Suitable for S or P Trap

Dual Flush: 4.5L full flush and 3L half flush

255 - 285mm (S-Trap)/ 180mm (P-Trap)

Ambulant Toilet Suite compliant with AS1428.1 for use in residential

and commercial bathrooms