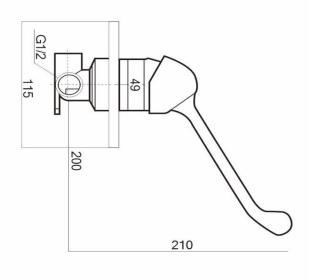

## **MOBI CARE SHOWER MIXER**

## PECIFICATIONS





## **CLEANING & MAINTENANCE:**

Tapware should be cleaned with mild detergent and water All Products must be cleaned with a soft cloth with soapy water, avoid waxes, solvents, abrasives, acids and other chemical based cleaners Warranty will be void if damages are caused by unsuitable cleaning products

## WARRANTY INFORMATION:

Ceramic Cartidge has a 20 year replacement warranty Chrome Finish has a 5 year replacement warranty All other finishes have a 2 year replacement warranty All products have a full 1 year in house labour warranty from date of purchase