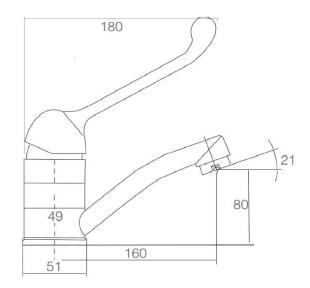

## **MOBI CARE BASIN MIXER**

WELS: 3 Star 8.5L/min WELS Reg No: T27435 **Pressure Rating:** 

Min 150KPa - Max 500KPa