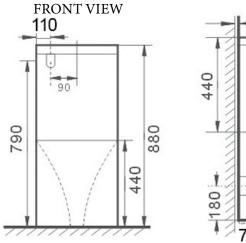

Seat UF quick release soft closing seat

WELS 4 Star rated, 4.5L/3L (3.5L average flush)

Setout 70 - 170mm

Extendable to 220 mm (pipe: AD17, extra cost)

TOP VIEW

# Additional Information

- Installation should be in accordance with AS/ NZS3500 standards.
- In order to fully benefit from warranty claims, please ensure products are installed by a licensed plumber.
- All measurements are in millimeters.
- -Dimensions are nominal and subject to normal ceramic manufacturing variations. Please allow
- +/- 15 mm tolerance.
- For mark-ups & roughing-in, always use actual product measurement.
- Specifications may vary without notice as part of our continuous improvement practices.