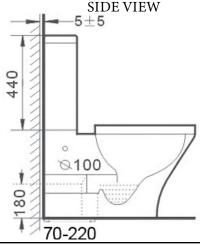

# **Details:** Cistern

Universal inlet - compatible with back entry or

bottom left/right inlet point

Pan Tornado+Rimless design with Nanoglaze protection Traps Universal - compatible with S or P-trap installation

Seat UF quick release soft closing seat

WELS 4 Star rated, 4.5L/3L (3.5L average flush)

Setout 70 - 170mm

Extendable to 220 mm (pipe: AD17, extra cost)

TOP VIEW

# Additional Information

- Installation should be in accordance with AS/ NZS3500 standards.
- In order to fully benefit from warranty claims, please ensure products are installed by a licensed plumber.
- All measurements are in millimeters.
- -Dimensions are nominal and subject to normal ceramic manufacturing variations. Please allow
- +/- 15 mm tolerance.
- For mark-ups & roughing-in, always use actual product measurement.
- Specifications may vary without notice as part of our continuous improvement practices.