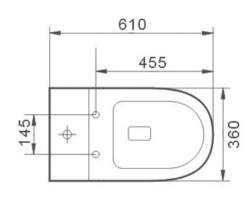

# Additional Information

- Installation should be in accordance with AS/ NZS3500 standards.
- In order to fully benefit from warranty claims, please ensure products are installed by a licensed plumber.
- All measurements are in millimeters.
- -Dimensions are nominal and subject to normal ceramic manufacturing variations. Please allow
- +/- 15 mm tolerance.
- For mark-ups & roughing-in, always use actual product measurement.
- Specifications may vary without notice as part of our continuous improvement practices.