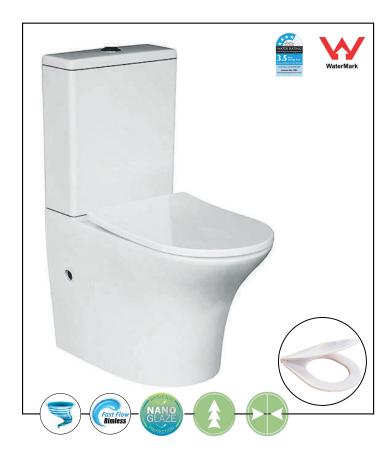

# Lyon Toilet Suite - T6096

Ceramic Back To Wall Toilet Suite Tornado+Rimless, Nanoglaze protection, Easy Care height, Short Projection

#### Features:

- Sleek modern design sits flushed against the wall
- Tornado Flush feature for a more efficient, thorough and quiet flush
- Fast Flow Rimless design for easy-to-clean and hygienic toilet
- Easy care height
- Short Projection feature ideal for saving space
- Gloss white finish with Nanoglaze surface protection provides anti-bacterial and grime-resistant qualities
- Large round easy-to-use flush button
- Aminoplast (UF) quick release soft closing seat cover with stainless steel hinges

# **Available Seat Covers**

SHC324 Flat Short Projection Seat - Default (20 mm lid profile)

OSH221 Thick Short Projection Seat (30mm lid profile)