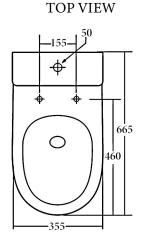

Seat UF quick release soft closing seat Wels

4 Star rated, 4.5L/3L (3.5L average flush) Setout

70 - 170mm

Extendable to 220 mm (pipe: AD17, extra cost)

## SIDE VIEW 400 180

# 840 430

-305