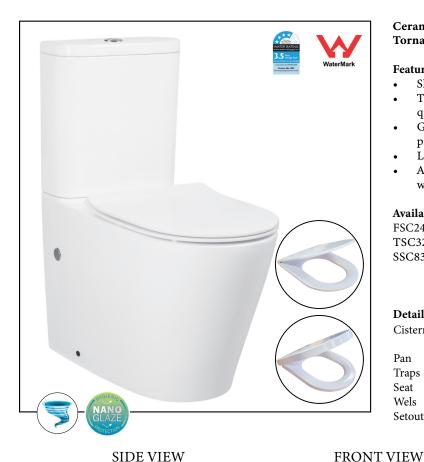

## Venice Toilet Suite - T6088

## **Ceramic Back To Wall Toilet Suite** Tornado Flush, Nanoglaze protection

## Features:

- Sleek modern design sits flushed against the wall
- Tornado Flush feature for a more efficient, thorough and
- Gloss white finish with Nanoglaze surface protection provides anti-bacterial and grime-resistant qualities
- Large rectangular easy-to-use flush button
- Aminoplast (UF) quick release soft closing seat cover with stainless steel hinges

## **Available Seat Covers:**

FSC243 Flat Seat - Default (20 mm lid profile) TSC329 Thick Seat (30 mm lid profile) SSC832 Slim Seat (20 mm lid profile)

### **Details:**

Cistern Universal inlet - compatible with back entry or

bottom left/right inlet point

Tornado Flush with Nanoglaze protection Pan

Universal - compatible with S or P-trap installation Traps

Seat UF quick release soft closing seat Wels

4 Star rated, 4.5L/3L (3.5L average flush) Setout

70 - 170mm

Extendable to 220 mm (pipe: AD17, extra cost)

## SIDE VIEW 400 180

# 840 430

-305