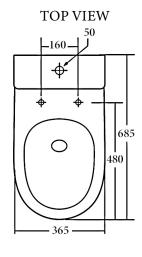

## **Additional Information**

- Installation should be in accordance with AS/ NZS3500 standards.
- In order to fully benefit from warranty claims, please ensure products are installed by a licensed plumber.
- All measurements are in millimeters.
- -Dimensions are nominal and subject to normal ceramic manufacturing variations. Please allow
- +/- 15 mm tolerance.
- For mark-ups & roughing-in, always use actual product measurement.
- Specifications may vary without notice as part of our continuous improvement practices.