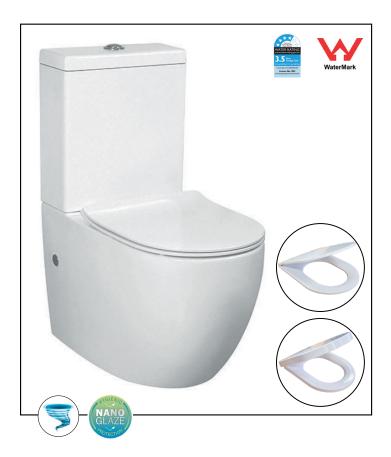

# Toulouse Toilet Suite - T6083

# Ceramic Back To Wall Toilet Suite Tornado Flush, Nanoglaze protection

#### Features:

- Sleek modern design sits flushed against the wall
- Tornado Flush feature for a more efficient, thorough and quiet flush
- Gloss white finish with Nanoglaze surface protection provides anti-bacterial and grime-resistant qualities
- Large round easy-to-use flush button
- Aminoplast (UF) quick release soft closing seat cover with stainless steel hinges

#### **Available Seat Covers**

FSC243 Flat Seat - Default (20 mm lid profile)
TSC329 Thick Seat (30 mm lid profile)
SSC832 Slim Seat (20 mm lid profile)

## **Details:**

Cistern Universal inlet - compatible with back entry or

bottom left/right inlet point

Pan Tornado Flush with Nanoglaze protection

Traps Universal - compatible with S or P-trap installation

Seat UF quick release soft closing seat

WELS 4 Star rated, 4.5L/3L (3.5L average flush)

Setout 70 - 170mm

Extendable to 220 mm (pipe: AD17, extra cost)