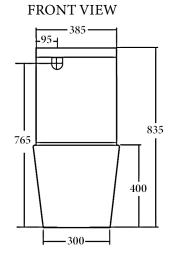

## **Additional Information**

- Installation should be in accordance with AS/ NZS3500 standards.
- In order to fully benefit from warranty claims, please ensure products are installed by a licensed plumber.
- All measurements are in millimeters.
- -Dimensions are nominal and subject to normal ceramic manufacturing variations. Please allow
- +/- 15 mm tolerance.
- For mark-ups & roughing-in, always use actual product measurement.
- Specifications may vary without notice as part of our continuous improvement practices.