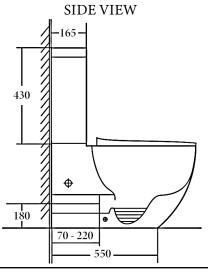

Seat UF quick release soft closing seat

WELS 4 Star rated, 4.5L/3L (3.5L average flush)

Setout 70 - 170mm

Extendable to 220 mm (pipe: AD17, extra cost)

## **Additional Information**

- Installation should be in accordance with AS/ NZS3500 standards.
- In order to fully benefit from warranty claims, please ensure products are installed by a licensed plumber.
- All measurements are in millimeters.
- -Dimensions are nominal and subject to normal ceramic manufacturing variations. Please allow
- +/- 15 mm tolerance.
- For mark-ups & roughing-in, always use actual product measurement.
- Specifications may vary without notice as part of our continuous improvement practices.