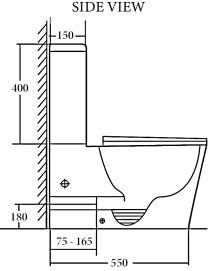

Seat UF quick release soft closing seat

Wels 4 Star rated, 4.5L/3L (3.5L average flush)

Setout 75 - 165mm

## Additional Information

- Installation should be in accordance with AS/ NZS3500 standards.
- In order to fully benefit from warranty claims, please ensure products are installed by a licensed plumber.
- All measurements are in millimeters.
- -Dimensions are nominal and subject to normal ceramic manufacturing variations. Please allow
- +/- 15 mm tolerance.
- For mark-ups & roughing-in, always use actual product measurement.
- Specifications may vary without notice as part of our continuous improvement practices.