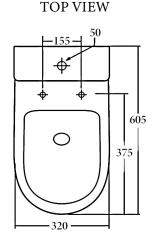

## Additional Information

- Installation should be in accordance with AS/ NZS3500 standards.
- In order to fully benefit from warranty claims, please ensure products are installed by a licensed plumber.
- All measurements are in millimeters.
- -Dimensions are nominal and subject to normal ceramic manufacturing variations. Please allow
- +/- 15 mm tolerance.
- For mark-ups & roughing-in, always use actual product measurement.
- Specifications may vary without notice as part of our continuous improvement practices.