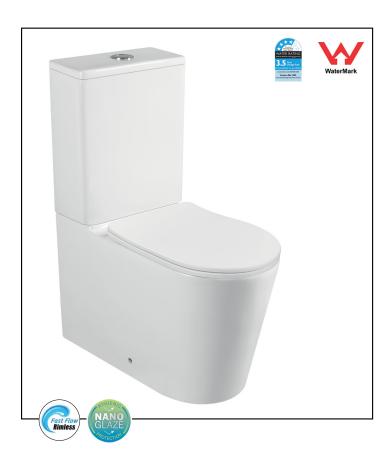

# Junior Toilet Suite - T6060

Ceramic Back To Wall Toilet Suite Child-care toilet, Fast Flow Rimless, Nanoglaze protection

#### Features:

- Sleek modern design sits flushed against the wall
- Child-care toilet designed specifically to cater to children's safety and hygiene
- Ideal for schools, pre-schools, childcare centres
- Fast Flow Rimless design for easy-to-clean and hygienic toilet
- Gloss white finish with Nanoglaze surface protection provides anti-bacterial and grime-resistant qualities
- Large round easy-to-use flush button
- Aminoplast (UF) quick release soft closing seat cover with stainless steel hinges

#### **Details:**

Cistern Universal inlet - compatible with back entry or

bottom left/right inlet point

Pan Fast Flow Rimless design with Nano glaze protection

Traps Universal - compatible with S or P-trap installation

Seat UF quick release soft closing seat

Wels 4 Star rated, 4.5L/3L (3.5L average flush)

Setout 75 - 165mm