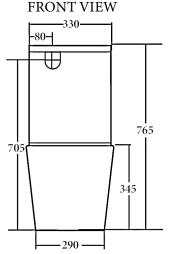

## Additional Information

- Installation should be in accordance with AS/ NZS3500 standards.
- In order to fully benefit from warranty claims, please ensure products are installed by a licensed plumber.
- All measurements are in millimeters.
- -Dimensions are nominal and subject to normal ceramic manufacturing variations. Please allow
- +/- 15 mm tolerance.
- For mark-ups & roughing-in, always use actual product measurement.
- Specifications may vary without notice as part of our continuous improvement practices.