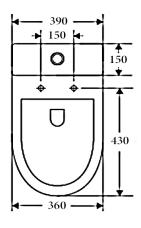

#### **TOP VIEW**

### **Additional Information**

- Installation should be in accordance with AS/ NZS3500 standards.
- In order to fully benefit from warranty claims, please ensure products are installed by a licensed plumber.
- All measurements are in millimeters.
- -Dimensions are nominal and subject to normal ceramic manufacturing variations. Please allow
- +/- 15 mm tolerance.
- For mark-ups & roughing-in, always use actual product measurement.
- Specifications may vary without notice as part of our continuous improvement practices.