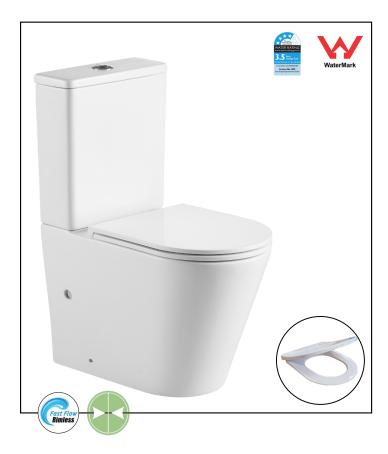

## Oslo Toilet Suite - T2149A

# **Ceramic Back To Wall Toilet Suite Fast Flow Rimless, Short Projection**

#### Features:

- Sleek modern design sits flushed against the wall
- Fast Flow Rimless design for easy-to-clean and hygienic toilet
- Short Projection feature ideal for saving space
- Gloss white surface finish
- Large round easy-to-use flush button
- Aminoplast (UF) quick release soft closing seat cover with stainless steel hinges

#### **Available Seat Covers**

SHC324 Flat Short Projection Seat - Default (20 mm lid

OSH221 Thick Short Projection Seat (30 mm lid profile)

#### **Details:**

Cistern Universal inlet - compatible with back entry or

bottom left/right inlet point

Pan Fast Flow Rimless design

Traps Universal - compatible with S or P-trap installation

Seat UF quick release soft closing seat