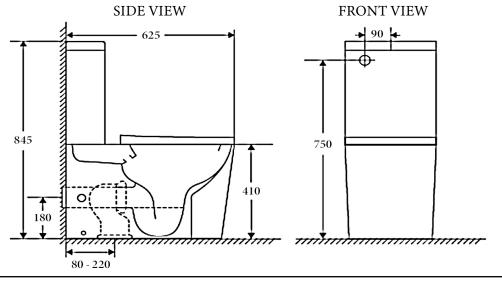

WELS 4 Star rated, 4.5L/3L (3.5L average flush)

Setout 80 - 165mm

Extendable to 220 mm (pipe: AD17, extra cost)

### **Additional Information**

- Installation should be in accordance with AS/ NZS3500 standards.
- In order to fully benefit from warranty claims, please ensure products are installed by a licensed plumber.
- All measurements are in millimeters.
- -Dimensions are nominal and subject to normal ceramic manufacturing variations. Please allow
- +/- 15 mm tolerance.
- For mark-ups & roughing-in, always use actual product measurement.
- Specifications may vary without notice as part of our continuous improvement practices.