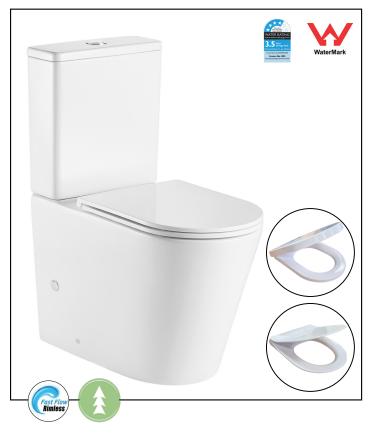

## Ceramic Back To Wall Toilet Suite Fast Flow Rimless, Easy Care height

### Features:

- Sleek modern design sits flushed against the wall
- Fast Flow Rimless design for easy-to-clean and hygienic toilet
- Easy Care height
- Gloss white surface finish
- Large round easy-to-use flush button
- Aminoplast (UF) quick release soft closing seat cover with stainless steel hinges

## Available Seat Covers:

FSC243 Flat Seat - Default (20 mm lid profile)TSC329 Thick Seat (30 mm lid profile)SSC832 Slim Seat (20 mm lid profile)