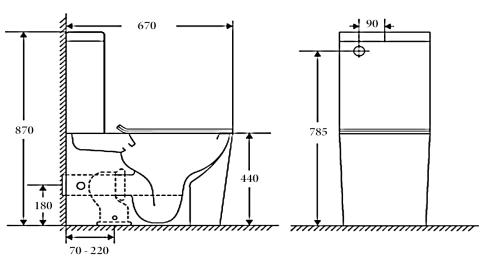

# SIDE VIEW

FRONT VIEW

## Details:

| Cistern | Universal inlet - compatible with back entry or      |
|---------|------------------------------------------------------|
|         | bottom left/right inlet point                        |
| Pan     | Fast Flow Rimless design                             |
| Traps   | Universal - compatible with S or P-trap installation |
| Seat    | UF quick release soft closing seat                   |
| WELS    | 4 Star rated, 4.5L/3L (3.5L average flush)           |
| Setout  | 70 - 170mm                                           |
|         | Extendable to 220 mm (pipe: AD17, extra cost)        |

- All measurements are in millimeters.

-Dimensions are nominal and subject to normal ceramic manufacturing variations. Please allow +/- 15 mm tolerance.

- For mark-ups & roughing-in, always use actual product measurement.