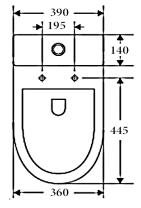

# TOP VIEW

## Details:

| Cistern | Universal inlet - compatible with back entry or      |
|---------|------------------------------------------------------|
|         | bottom left/right inlet point                        |
| Pan     | Fast Flow Rimless design                             |
| Traps   | Universal - compatible with S or P-trap installation |
| Seat    | UF quick release soft closing seat                   |
| WELS    | 4 Star rated, 4.5L/3L (3.5L average flush)           |
| Setout  | 70 - 170mm                                           |
|         | Extendable to 220 mm (pipe: AD17, extra cost)        |

- All measurements are in millimeters.

-Dimensions are nominal and subject to normal ceramic manufacturing variations. Please allow +/- 15 mm tolerance.

- For mark-ups & roughing-in, always use actual product measurement.