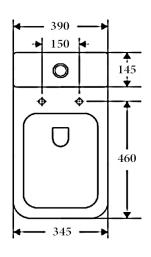

## **TOP VIEW**

### Additional Information

- Installation should be in accordance with AS/ NZS3500 standards.
- In order to fully benefit from warranty claims, please ensure products are installed by a licensed plumber.
- All measurements are in millimeters.
- -Dimensions are nominal and subject to normal ceramic manufacturing variations. Please allow
- +/- 15 mm tolerance.
- For mark-ups & roughing-in, always use actual product measurement.
- Specifications may vary without notice as part of our continuous improvement practices.