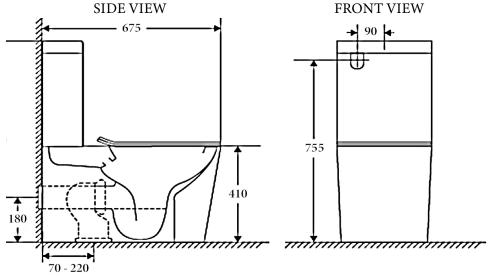

Setout 70 - 170mm

Extendable to 220 mm (pipe: AD17, extra cost)

### Additional Information

- Installation should be in accordance with AS/ NZS3500 standards.
- In order to fully benefit from warranty claims, please ensure products are installed by a licensed plumber.
- All measurements are in millimeters.
- -Dimensions are nominal and subject to normal ceramic manufacturing variations. Please allow
- +/- 15 mm tolerance.
- For mark-ups & roughing-in, always use actual product measurement.
- Specifications may vary without notice as part of our continuous improvement practices.