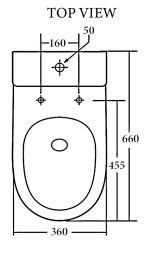

### **Details:**

Cistern Universal inlet - compatible with back entry or

bottom left/right inlet point

Pan Rimless - Tornado design with Nano glaze protection Traps Universal - compatible with S or P-trap installation

### **Additional Information**

- Installation should be in accordance with AS/ NZS3500 standards.
- In order to fully benefit from warranty claims, please ensure products are installed by a licensed plumber.
- All measurements are in millimeters.
- -Dimensions are nominal and subject to normal ceramic manufacturing variations. Please allow
- +/- 15 mm tolerance.
- For mark-ups & roughing-in, always use actual product measurement.
- Specifications may vary without notice as part of our continuous improvement practices.