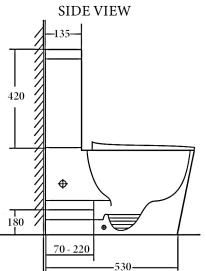

Seat UF quick release soft closing seat
Wels 4 Star rated, 4.5L/3L (3.5L average flush)

Setout 70 - 170mm

Extendable to 220 mm (pipe: AD17, extra cost)

### **Additional Information**

- Installation should be in accordance with AS/ NZS3500 standards.
- In order to fully benefit from warranty claims, please ensure products are installed by a licensed plumber.
- All measurements are in millimeters.
- -Dimensions are nominal and subject to normal ceramic manufacturing variations. Please allow
- +/- 15 mm tolerance.
- For mark-ups & roughing-in, always use actual product measurement.
- Specifications may vary without notice as part of our continuous improvement practices.