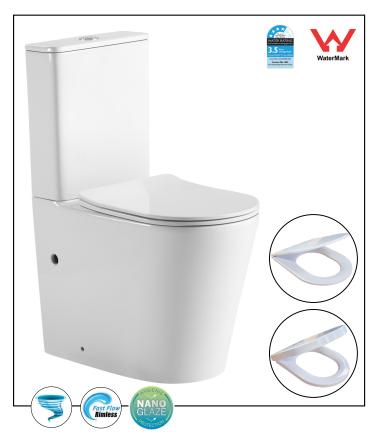

# Vera Toilet Suite - T6088RT

## Ceramic Back To Wall Toilet Suite Tornado+Rimless, Nanoglaze protection

#### Features:

- Sleek modern design sits flushed against the wall
- Tornado Flush feature for a more efficient, thorough and quiet flush
- Fast Flow Rimless design for easy-to-clean and hygienic toilet
- Gloss white finish with Nanoglaze surface protection provides anti-bacterial and grime-resistant qualities
- Large round easy-to-use flush button
- Aminoplast (UF) quick release soft closing seat cover with stainless steel hinges

# **Available Seat Covers:**

FSC243 Flat Seat - Default (20 mm lid profile)
TSC329 Thick Seat (30 mm lid profile)
SSC832 Slim Seat (20 mm lid profile)

### **Details:**

Cistern Universal inlet - compatible with back entry or

bottom left/right inlet point

Pan Rimless - Tornado design with Nano glaze protection Traps Universal - compatible with S or P-trap installation

Seat UF quick release soft closing seat
Wels 4 Star rated, 4.5L/3L (3.5L average flush)

Setout 70 - 170mm

Extendable to 220 mm (pipe: AD17, extra cost)