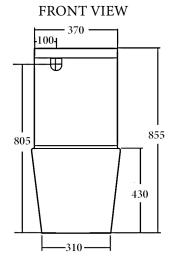

### **Additional Information**

- Installation should be in accordance with AS/ NZS3500 standards.
- In order to fully benefit from warranty claims, please ensure products are installed by a licensed plumber.
- All measurements are in millimeters.
- -Dimensions are nominal and subject to normal ceramic manufacturing variations. Please allow
- +/- 15 mm tolerance.
- For mark-ups & roughing-in, always use actual product measurement.
- Specifications may vary without notice as part of our continuous improvement practices.