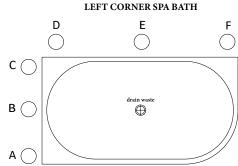

Please refer to the diagram below before choosing your spa pump position, as spa pump position cannot be changed and changing the position of pump will cost extra.

- 1. Cross X your pump position A/B/C/D/E/F on the diagram
- one of the following options from the table below

| OPTION | # OF<br>LARGE JETS | # OF<br>MINI JETS | # OF<br>AIR JETS | SPA TYPE            |
|--------|--------------------|-------------------|------------------|---------------------|
|        | 3                  | 8                 | 0                | Regular Spa         |
|        | 3                  | 8                 | 18               | Hydrotherapy<br>Spa |

## Note:

- The spa pump does NOT fit directly in the bathtub's perimeter.
- The spa pump must be easily accessible for maintenance & positioned either:
  - -within a wall cavity with an access panel from the adjoining room/wall/cupboard or,
  - -fixed to an external wall housed in an adjoining room/wall/cupboard
- Whilst every effort is made to adhere to published jet & pump positions, it's important to note that specifications may be subject to variation without prior notice.
- In order to fully benefit from warranty claims, please ensure products are installed by a licensed plumber.
- All measurements are in millimeters.
- o Dimensions are nominal and subject to normal manufacturing variations. Please allow +/- 15 mm tolerance.
- For mark-ups & roughing-in, always use actual product measurement.
- We recommend that no pre-framing work be carried out until the product is onsite.
- Specifications may vary without notice as part of our continuous improvement practices.