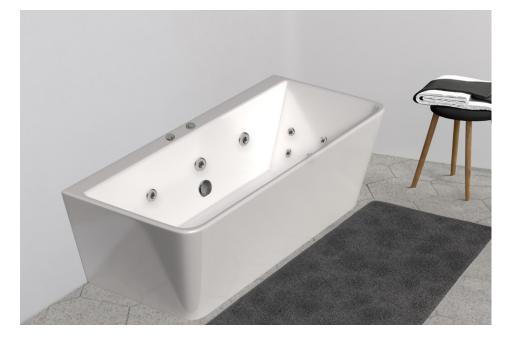

# Florence Back to Wall Spa Bath

# **FEATURES**

- Gloss white colour
- Modern slim edge design
- Internal steel support frame
- UV Stablised Sanitary grade acrylic
- Adjustable steel legs
- Lumbar support
- Fittings/Pop up not included
- 10 years warranty bath shell
- 1 year warranty on spa jets & pump