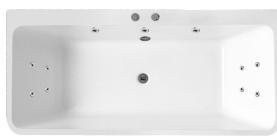

# Florence Back to Wall Spa Bath

# **FEATURES**

- Gloss white colour
- Modern slim edge design
- Internal steel support frame
- UV Stablised Sanitary grade acrylic
- Adjustable steel legs
- Lumbar support
- Fittings/Pop up not included
- 10 years warranty bath shell
- 1 year warranty on spa jets & pump