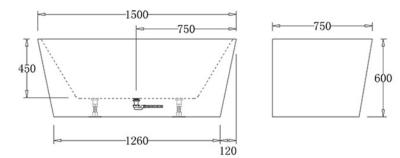

## **SPECIFICATIONS**

| Code            | Size                   | Capacity   | Net Weight | Gross Weight |
|-----------------|------------------------|------------|------------|--------------|
| BTF1500-<br>SPA | 1500mm x 750mm x 600mm | 295 Litres | 50 Kg      | 58 Kg        |

Additional Information:

- In order to fully benefit from warranty claims, please ensure products are installed by a licensed plumber.

- All measurements are in millimeters.

-Dimensions are nominal and subject to normal manufacturing variations. Please allow +/- 15 mm tolerance.

For mark-ups & roughing-in, always use actual product measurement.
We recommend that no pre-framing work be carried out until the product is onsite.

- Specifications may vary without notice as part of our continuous improvement practices.