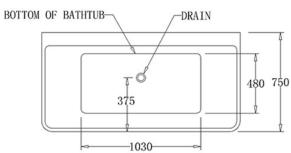

## **SPECIFICATIONS**

| Code            | Size                   | Capacity   | Net Weight | Gross Weight |
|-----------------|------------------------|------------|------------|--------------|
| BTF1500-<br>SPA | 1500mm x 750mm x 600mm | 295 Litres | 50 Kg      | 58 Kg        |

Additional Information:

- In order to fully benefit from warranty claims, please ensure products are installed by a licensed plumber.

- All measurements are in millimeters.

-Dimensions are nominal and subject to normal manufacturing variations. Please allow +/- 15 mm tolerance.

For mark-ups & roughing-in, always use actual product measurement.
We recommend that no pre-framing work be carried out until the product is onsite.

- Specifications may vary without notice as part of our continuous improvement practices.