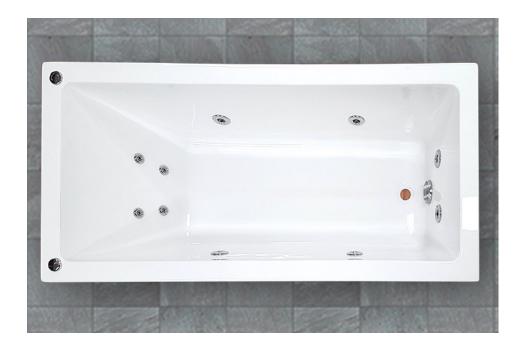

## Bari Drop-In Spa Bath

### **FEATURES**

- Gloss white colour
- Modern slim edge design
- Internal steel support frame
- UV Stablised Sanitary grade acrylic
- Adjustable steel legs
- Lumbar support
- Fittings/Pop up not included
- 10 years warranty bath shell
- 1 year warranty on spa jets & pump