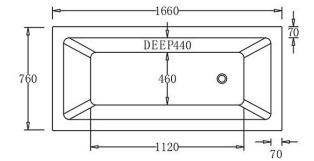

# Code Size Capacity Net Weight Gross Weight BTB1660 - SPA 1660mm x 760mm x 440mm 315 Litres 25 Kg 30 Kg SPA PUMP SPECIFICATIONS

| Dimensions | 384 x 148 x 198 mm |
|------------|--------------------|
| Voltage    | 230-240V           |
| Power      | 750W               |
| Heater     | 700W               |
| Current    | 7.5A               |
| db Rating  | 65db               |

#### Additional Information:

- In order to fully benefit from warranty claims, please ensure products are installed by a licensed plumber.
- All measurements are in millimeters.
- -Dimensions are nominal and subject to normal manufacturing variations. Please allow +/-15 mm tolerance.
- For mark-ups & roughing-in, always use actual product measurement.
- We recommend that no pre-framing work be carried out until the product is
- Specifications may vary without notice as part of our continuous improvement practices.